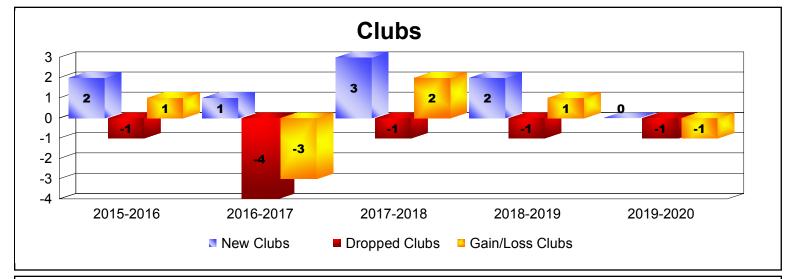

District LC 11 As of December 2019 Cumulative

| Year      | New<br>Clubs | Dropped<br>Clubs | Gain/<br>Loss<br>Clubs | New<br>Members | Charter<br>Members | Reinstate<br>Members | Transfer<br>Members | Total<br>Member<br>Added | Total<br>Members<br>Dropped | Gain/<br>Loss<br>Members |
|-----------|--------------|------------------|------------------------|----------------|--------------------|----------------------|---------------------|--------------------------|-----------------------------|--------------------------|
| 2015-2016 | 2            | -1               | 1                      | 114            | 61                 | 5                    | 1                   | 181                      | -194                        | -13                      |
| 2016-2017 | 1            | -4               | -3                     | 202            | 32                 | 4                    | 10                  | 248                      | -303                        | -55                      |
| 2017-2018 | 3            | -1               | 2                      | 172            | 100                | 15                   | 8                   | 295                      | -190                        | 105                      |
| 2018-2019 | 2            | -1               | 1                      | 158            | 49                 | 4                    | 9                   | 220                      | -251                        | -31                      |
| 2019-2020 | 0            | -1               | -1                     | 50             | 1                  | 0                    | 0                   | 51                       | -122                        | -71                      |
| Average   | 2            | -2               | 0                      | 139            | 49                 | 6                    | 6                   | 199                      | -212                        | -13                      |