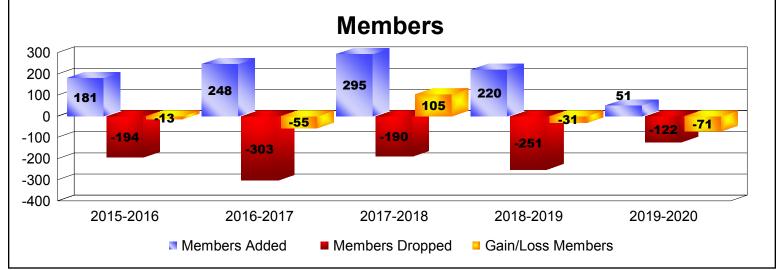

District LC 11 As of December 2019 Cumulative

| Year      | New<br>Clubs | Dropped<br>Clubs | Gain/<br>Loss<br>Clubs | New<br>Members | Charter<br>Members | Reinstate<br>Members | Transfer<br>Members | Total<br>Member<br>Added | Total<br>Members<br>Dropped | Gain/<br>Loss<br>Members |
|-----------|--------------|------------------|------------------------|----------------|--------------------|----------------------|---------------------|--------------------------|-----------------------------|--------------------------|
| 2015-2016 | 2            | -1               | 1                      | 114            | 61                 | 5                    | 1                   | 181                      | -194                        | -13                      |
| 2016-2017 | 1            | -4               | -3                     | 202            | 32                 | 4                    | 10                  | 248                      | -303                        | -55                      |
| 2017-2018 | 3            | -1               | 2                      | 172            | 100                | 15                   | 8                   | 295                      | -190                        | 105                      |
| 2018-2019 | 2            | -1               | 1                      | 158            | 49                 | 4                    | 9                   | 220                      | -251                        | -31                      |
| 2019-2020 | 0            | -1               | -1                     | 50             | 1                  | 0                    | 0                   | 51                       | -122                        | -71                      |
| Average   | 2            | -2               | 0                      | 139            | 49                 | 6                    | 6                   | 199                      | -212                        | -13                      |